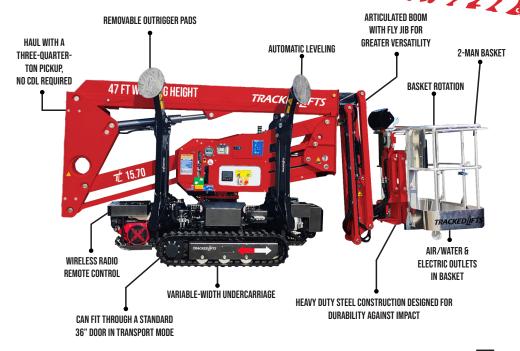

47' WORKING HEIGHT

## SPECIFICATIONS

| Max. working height                 | 47'                             |
|-------------------------------------|---------------------------------|
| Max. outreach                       | 21'3"                           |
| Max. basket load                    | 507 lbs                         |
| Basket size                         | 5'3" x 2'3" (2-man basket)      |
| Basket rotation                     | ± 70° (± 90° with 1-man basket) |
| Turret rotation                     | 360° non-continuous             |
| Traveling length                    | 13'1" (15'4" with basket)       |
| Traveling height                    | 6'7"                            |
| Traveling width                     | 30" narrow mode / 39" wide mode |
| Outrigger Spread                    | 9'2" x 9'2"                     |
| Battery                             | 24V Lithium Ion Hybrid Power    |
| Gasoline Engine                     | Honda Gasoline, 12 HP           |
| Total weight                        | 4,694 lbs                       |
| Gradability, max. across slope      | 27% (15°)                       |
| Gradability, max. up and down slope | 31% (17°)                       |
| Deployment ability on slopes up to  | 31% (17°)                       |