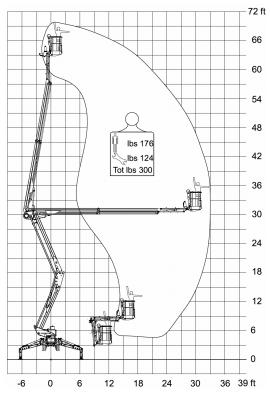

## Z 22.10 EVO FULL ELECTRIC

72' WORKING HEIGHT

|                                     | <b>—</b>                          |
|-------------------------------------|-----------------------------------|
| Max. working height                 | 72'                               |
| Max. outreach                       | 34' unrestricted                  |
| Max. basket load                    | 300 lbs                           |
| Basket size                         | 2'7" x 2'3" (1-man basket)        |
| Turret rotation                     | 360° non-continuous               |
| Traveling length                    | 19'3" (20'7" with basket)         |
| Traveling height                    | 6'9" narrow mode / 7'1" wide mode |
| Traveling width                     | 37.5" narrow mode / 49" wide mode |
| Outrigger Spread                    | 14' x 13' 8"                      |
| Battery                             | 12V Emergency Descent System      |
| Power                               | 24V Lithium Ion Battery, 300Ah    |
| Total weight                        | 7,187 lbs                         |
| Gradability, max. across slope      | 31% (17°)                         |
| Gradability, max. up and down slope | 29% (16°)                         |
| Deployment ability on slopes up to  | 31% (17°)                         |
|                                     |                                   |

## DIAGRAMS

DATA AND DIMENSIONS ARE INDICATIVE AND NOT BINDING