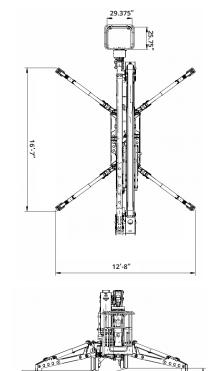

## Z 22.10 EVO FULL ELECTRIC

72' WORKING HEIGHT

|                                     | <b>—</b>                          |
|-------------------------------------|-----------------------------------|
| Max. working height                 | 72'                               |
| Max. outreach                       | 34' unrestricted                  |
| Max. basket load                    | 300 lbs                           |
| Basket size                         | 2'7" x 2'3" (1-man basket)        |
| Turret rotation                     | 360° non-continuous               |
| Traveling length                    | 19'3" (20'7" with basket)         |
| Traveling height                    | 6'9" narrow mode / 7'1" wide mode |
| Traveling width                     | 37.5" narrow mode / 49" wide mode |
| Outrigger Spread                    | 14' x 13' 8"                      |
| Battery                             | 12V Emergency Descent System      |
| Power                               | 24V Lithium Ion Battery, 300Ah    |
| Total weight                        | 7,187 lbs                         |
| Gradability, max. across slope      | 31% (17°)                         |
| Gradability, max. up and down slope | 29% (16°)                         |
| Deployment ability on slopes up to  | 31% (17°)                         |
|                                     |                                   |

## DIAGRAMS

DATA AND DIMENSIONS ARE INDICATIVE AND NOT BINDING