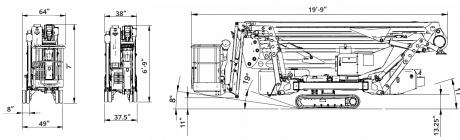

## Z 22.10 EVO FULL ELECTRIC

72' WORKING HEIGHT

|                                     | <b>—</b>                          |
|-------------------------------------|-----------------------------------|
| Max. working height                 | 72'                               |
| Max. outreach                       | 34' unrestricted                  |
| Max. basket load                    | 300 lbs                           |
| Basket size                         | 2'7" x 2'3" (1-man basket)        |
| Turret rotation                     | 360° non-continuous               |
| Traveling length                    | 19'3" (20'7" with basket)         |
| Traveling height                    | 6'9" narrow mode / 7'1" wide mode |
| Traveling width                     | 37.5" narrow mode / 49" wide mode |
| Outrigger Spread                    | 14' x 13' 8"                      |
| Battery                             | 12V Emergency Descent System      |
| Power                               | 24V Lithium Ion Battery, 300Ah    |
| Total weight                        | 7,187 lbs                         |
| Gradability, max. across slope      | 31% (17°)                         |
| Gradability, max. up and down slope | 29% (16°)                         |
| Deployment ability on slopes up to  | 31% (17°)                         |
|                                     |                                   |

## DIAGRAMS

DATA AND DIMENSIONS ARE INDICATIVE AND NOT BINDING