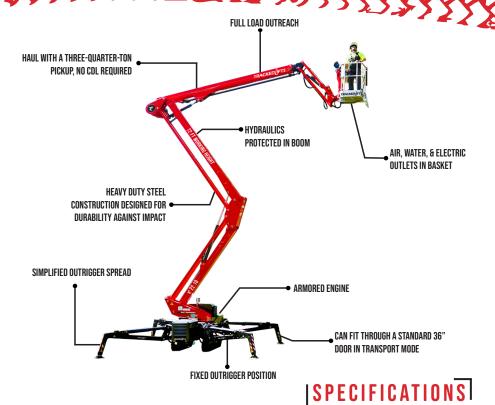

## Z 22.10 EVO FULL ELECTRIC

72' WORKING HEIGHT

|                                     | <b>—</b>                          |
|-------------------------------------|-----------------------------------|
| Max. working height                 | 72'                               |
| Max. outreach                       | 34' unrestricted                  |
| Max. basket load                    | 300 lbs                           |
| Basket size                         | 2'7" x 2'3" (1-man basket)        |
| Turret rotation                     | 360° non-continuous               |
| Traveling length                    | 19'3" (20'7" with basket)         |
| Traveling height                    | 6'9" narrow mode / 7'1" wide mode |
| Traveling width                     | 37.5" narrow mode / 49" wide mode |
| Outrigger Spread                    | 14' x 13' 8"                      |
| Battery                             | 12V Emergency Descent System      |
| Power                               | 24V Lithium Ion Battery, 300Ah    |
| Total weight                        | 7,187 lbs                         |
| Gradability, max. across slope      | 31% (17°)                         |
| Gradability, max. up and down slope | 29% (16°)                         |
| Deployment ability on slopes up to  | 31% (17°)                         |
|                                     |                                   |