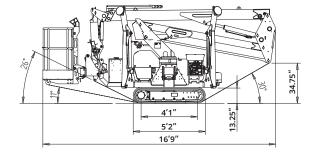

## SPECIFICATIONS

| Max. working height                 | 50'                             |
|-------------------------------------|---------------------------------|
| Max. outreach                       | 24'3"                           |
| Max. basket load                    | 440 lbs                         |
| Basket size                         | 4'6" x 2'3" (2-man basket)      |
| Basket rotation                     | ± 70°                           |
| Turret rotation                     | 360° non-continuous             |
| Traveling length                    | 14'2" (16'3" with basket)       |
| Traveling height                    | 6'5"                            |
| Traveling width                     | 31" narrow mode / 42" wide mode |
| Outrigger Spread                    | 10' x 12'                       |
| Battery                             | 110V Emergency Descent System   |
| Engine                              | Honda Gasoline, 13HP            |
| Total weight                        | 4,365 lbs                       |
| Gradability, max. across slope      | 31% (17°)                       |
| Gradability, max. up and down slope | 29% (16°)                       |
| Deployment ability on slopes up to  | 31% (17°)                       |

## DIAGRAMS

DATA AND DIMENSIONS ARE INDICATIVE AND NOT BINDING