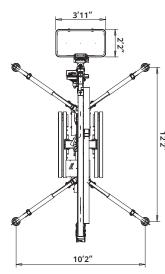

## SPECIFICATIONS

| Max. working height                 | 50'                             |
|-------------------------------------|---------------------------------|
| Max. outreach                       | 24'3"                           |
| Max. basket load                    | 440 lbs                         |
| Basket size                         | 4'6" x 2'3" (2-man basket)      |
| Basket rotation                     | ± 70°                           |
| Turret rotation                     | 360° non-continuous             |
| Traveling length                    | 14'2" (16'3" with basket)       |
| Traveling height                    | 6'5"                            |
| Traveling width                     | 31" narrow mode / 42" wide mode |
| Outrigger Spread                    | 10' x 12'                       |
| Battery                             | 110V Emergency Descent System   |
| Engine                              | Honda Gasoline, 13HP            |
| Total weight                        | 4,365 lbs                       |
| Gradability, max. across slope      | 31% (17°)                       |
| Gradability, max. up and down slope | 29% (16°)                       |
| Deployment ability on slopes up to  | 31% (17°)                       |

## DIAGRAMS

DATA AND DIMENSIONS ARE INDICATIVE AND NOT BINDING