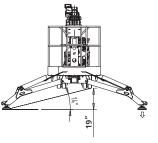

## SPECIFICATIONS

| Max. working height                 | 50'                             |
|-------------------------------------|---------------------------------|
| Max. outreach                       | 24'3"                           |
| Max. basket load                    | 440 lbs                         |
| Basket size                         | 4'6" x 2'3" (2-man basket)      |
| Basket rotation                     | ± 70°                           |
| Turret rotation                     | 360° non-continuous             |
| Traveling length                    | 14'2" (16'3" with basket)       |
| Traveling height                    | 6'5"                            |
| Traveling width                     | 31" narrow mode / 42" wide mode |
| Outrigger Spread                    | 10' x 12'                       |
| Battery                             | 110V Emergency Descent System   |
| Engine                              | Honda Gasoline, 13HP            |
| Total weight                        | 4,365 lbs                       |
| Gradability, max. across slope      | 31% (17°)                       |
| Gradability, max. up and down slope | 29% (16°)                       |
| Deployment ability on slopes up to  | 31% (17°)                       |

## DIAGRAMS

DATA AND DIMENSIONS ARE INDICATIVE AND NOT BINDING