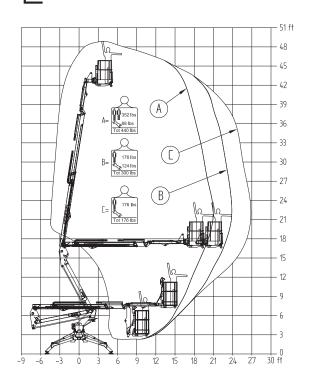

## SPECIFICATIONS

| Max. working height                 | 50'                             |
|-------------------------------------|---------------------------------|
| Max. outreach                       | 24'3"                           |
| Max. basket load                    | 440 lbs                         |
| Basket size                         | 4'6" x 2'3" (2-man basket)      |
| Basket rotation                     | ± 70°                           |
| Turret rotation                     | 360° non-continuous             |
| Traveling length                    | 14'2" (16'3" with basket)       |
| Traveling height                    | 6'5"                            |
| Traveling width                     | 31" narrow mode / 42" wide mode |
| Outrigger Spread                    | 10' x 12'                       |
| Battery                             | 110V Emergency Descent System   |
| Engine                              | Honda Gasoline, 13HP            |
| Total weight                        | 4,365 lbs                       |
| Gradability, max. across slope      | 31% (17°)                       |
| Gradability, max. up and down slope | 29% (16°)                       |
| Deployment ability on slopes up to  | 31% (17°)                       |

## DIAGRAMS

DATA AND DIMENSIONS ARE INDICATIVE AND NOT BINDING