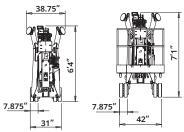

## SPECIFICATIONS

| Max. working height                 | 50'                             |
|-------------------------------------|---------------------------------|
| Max. outreach                       | 24'3"                           |
| Max. basket load                    | 440 lbs                         |
| Basket size                         | 4'6" x 2'3" (2-man basket)      |
| Basket rotation                     | ± 70°                           |
| Turret rotation                     | 360° non-continuous             |
| Traveling length                    | 14'2" (16'3" with basket)       |
| Traveling height                    | 6'5"                            |
| Traveling width                     | 31" narrow mode / 42" wide mode |
| Outrigger Spread                    | 10' x 12'                       |
| Battery                             | 110V Emergency Descent System   |
| Engine                              | Honda Gasoline, 13HP            |
| Total weight                        | 4,365 lbs                       |
| Gradability, max. across slope      | 31% (17°)                       |
| Gradability, max. up and down slope | 29% (16°)                       |
| Deployment ability on slopes up to  | 31% (17°)                       |

## DIAGRAMS

DATA AND DIMENSIONS ARE INDICATIVE AND NOT BINDING