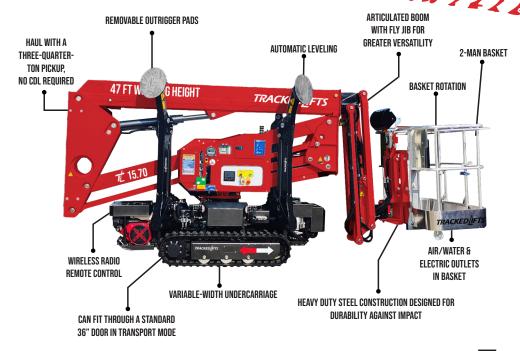

## SPECIFICATIONS

| Max. working height                 | 50'                             |
|-------------------------------------|---------------------------------|
| Max. outreach                       | 24'3"                           |
| Max. basket load                    | 440 lbs                         |
| Basket size                         | 4'6" x 2'3" (2-man basket)      |
| Basket rotation                     | ± 70°                           |
| Turret rotation                     | 360° non-continuous             |
| Traveling length                    | 14'2" (16'3" with basket)       |
| Traveling height                    | 6'5"                            |
| Traveling width                     | 31" narrow mode / 42" wide mode |
| Outrigger Spread                    | 10' x 12'                       |
| Battery                             | 110V Emergency Descent System   |
| Engine                              | Honda Gasoline, 13HP            |
| Total weight                        | 4,365 lbs                       |
| Gradability, max. across slope      | 31% (17°)                       |
| Gradability, max. up and down slope | 29% (16°)                       |
| Deployment ability on slopes up to  | 31% (17°)                       |